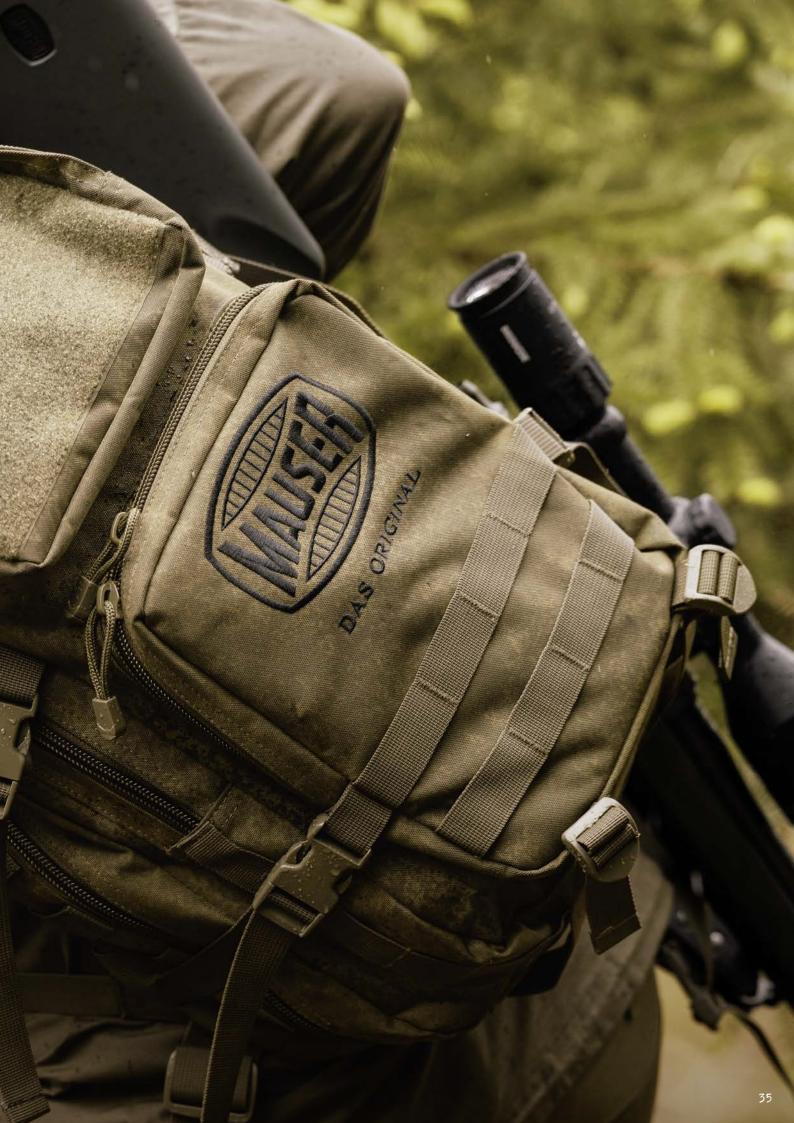

## MAUSER Accessories

4) MAUSER wool socks:

Very comfortable, perfect for cold wintery nights, long stalks, or even wearing them to bed.

#### 5) MAUSER Rucksack:

The new rucksack is designed for the most challenging situations and scenarios. Storage capacity 35 1, basic weight 1.5 kg, size: 30×50×20 cm (11.8×19.7×7.9") (W×H×D)