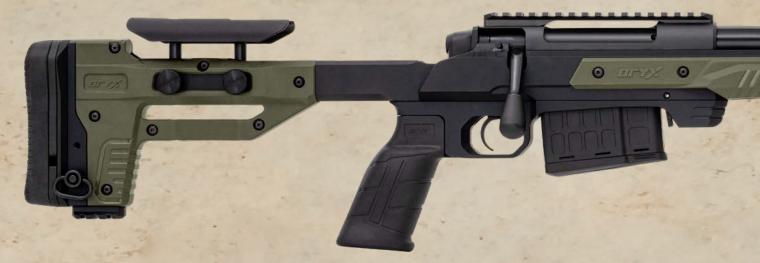

he new MAUSER 18 Long Range Chassis
Rifle offers everything success oriented
shooters need. The individually
adjustable Oryx stock by MDT, with
its adjustable comb ensures an optimum eyealignment. Therefore the shooter is much
faster on target and always in an absolute

calm shooting position. Another feature is the Picatinny rail at the lower end of the buttstock for fixing an earth-spike. The bipod adapter on the forend of course come standard. The quick detachable sling swivels do not only provide comfortable carrying but also allow for the sling to be removed in seconds.

Optimized Oryx stock by MDT in Olive Dark Green

Detachable 10-round-MAUSER-magazine

62 cm (24,4") long and 22 mm strong cold hammerforged precision-barrel

More equipment can be mounted to the integrated M-Lok-System on the underside of the forend. The 22 mm thick and 62 cm (24.4") long cold hammer forged precision barrel with muzzle thread (M18×1) is optimized for long shot series. The "MAUSER Match machine" is refueled from a removable ultra robust original