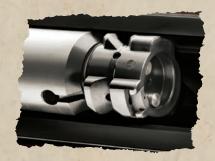

MAUSER's legendary locking system originated in 1898 with the MAUSER 98. For almost 125 years this has, and continues to, represent uncompromising functionality, indestructible construction and absolute reliability.

The MAUSER 98 has set the benchmark for all modern MAUSER rifles. The values, which the MAUSER 98 represents, are upheld to the highest standard for all genuine MAUSER rifles. Every MAUSER rifle is synonymous with a hunter's lifestyle.

in custom rifle making. The receiver is milled and drilled from a single massive forged block of specially formulated steel; the barrel is cold-hammer forged; the trigger is optimized and has outstanding characteristics; the steel surfaces have been plasma-nitrided; there are front sling-swivel studs as well as iron sights mounted with barrel rings and to top it all off, there is a three-position horizontal style safety with ultra-smooth function. Every rifle is handcrafted and fitted to perfection. How cycling the bolt feels proves we have achieved our goal. We have successfully and rightfully brought this legend back into production.