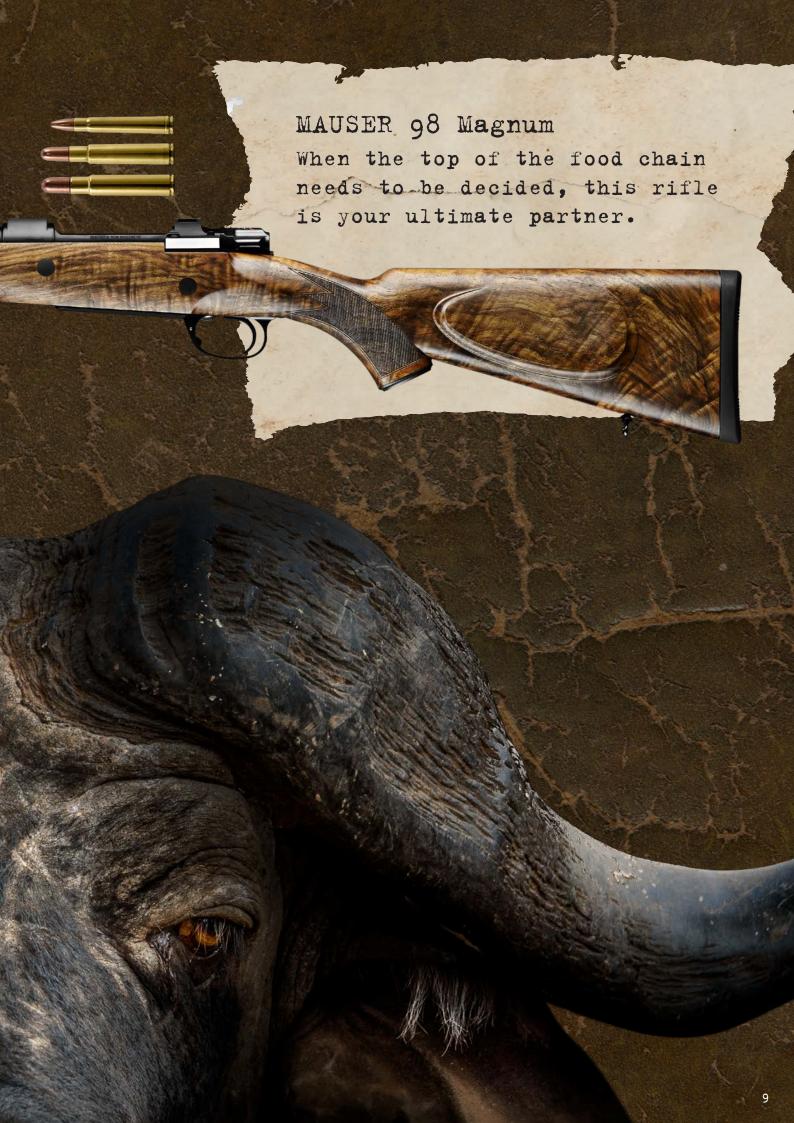

# MAUSER 98

Magnum

carridges in the magazine to tackle the jobs a double rifle cannot achieve.

Thanks to the legendary long extractor, the controlled feed and the fantastic bolt cycle, this power is delivered with speed and absolute reliability when your life may truly depend upon it. Not only will a MAUSER 98 Wagnum hunter enjoy the final pull of the trigger with this unreserved classic but the journey to get there, will also become a part of the story. Who would not want to carry one of these hefty brutes in the Airican bush?