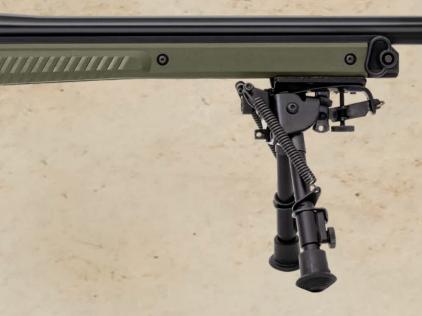

he new MAUSER 18 Long Range Chassis
Rifle offers everything success oriented
shooters need. The individually
adjustable Oryx stock by MDT, with
its adjustable comb ensures an optimum eyealignment. Therefore the shooter is much
faster on target and always in an absolute

calm shooting position. Another feature is the Picatinny rail at the lower end of the buttstock for fixing an earth-spike. The bipod adapter on the forend of course come standard. The quick detachable sling swivels do not only provide comfortable carrying but also allow for the sling to be removed in seconds.