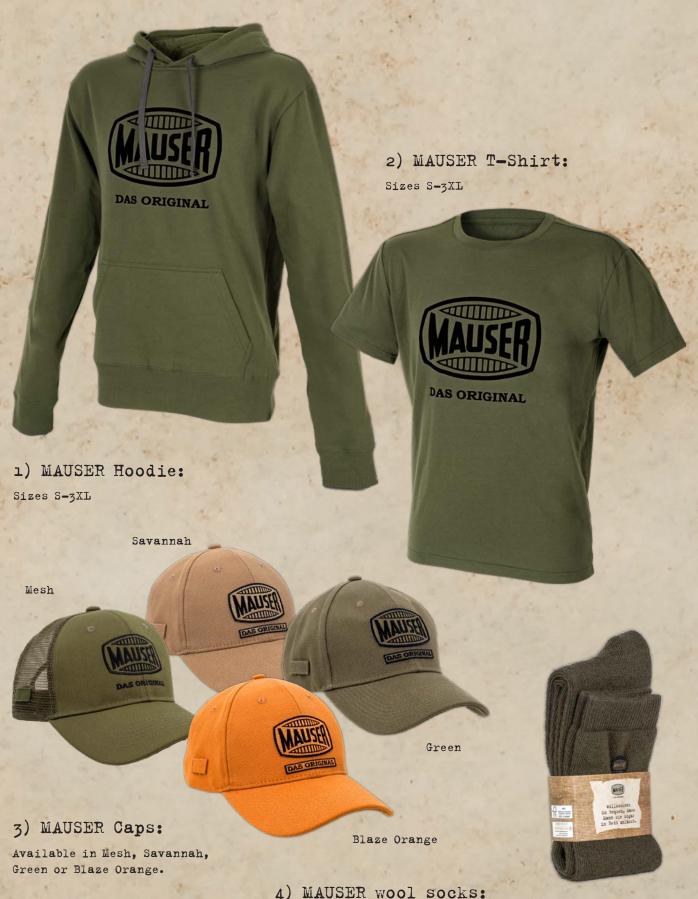

## MAUSER Accessories

4) MAUSER wool socks:

Very comfortable, perfect for cold wintery nights, long stalks, or even wearing them to bed.