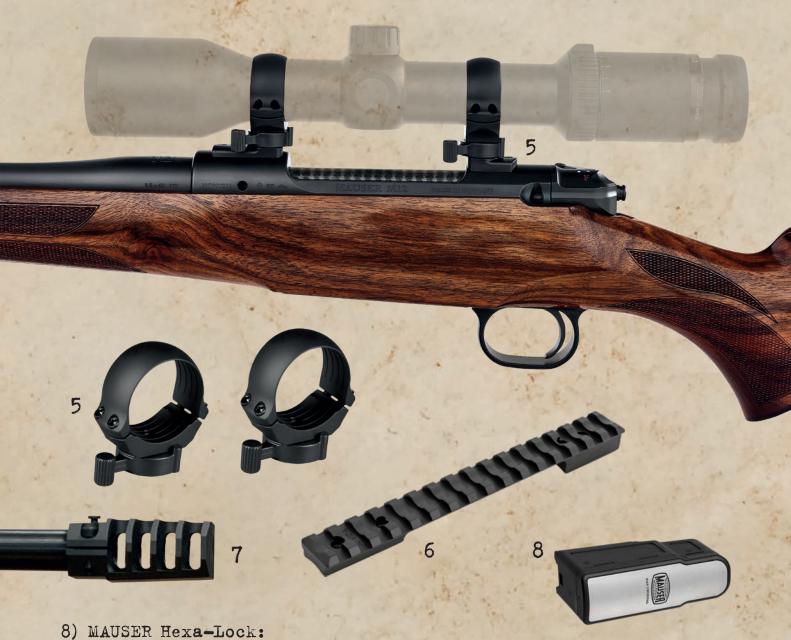

#### 7) MAUSER Gun Slings:

Choose between the black EXTREME or the leather-sling DE LUXE

\*available from May 2022

\*\*available from August 2022

Available for MAUSER 12 or MAUSER 98 Std. and with 1"- or 30 mm-rings it is the stable and 100% "back to zero" connection between rifle and scope

9) MAUSER Picatinny rail:

Picatinny rail with 20 MOA angle for MAUSER 18

10) MAUSER Muzzle-break:

The new MAUSER precision muzzle-break with its M18x1 thread is not only an eye catcher but primarily reduces recoil

- 11) MAUSER 5-round-magazine: comes with a steel floor plate and the MAUSER logo
- 12) MAUSER 5-round-magazine: comes with a matte wooden floor plate
- 13) MAUSER 10-round-magazine:

Available in the following calibers: .222 REM; .308 Win; 6XC; .243 Win; 6.5 Creedmoor, 6.5 PRC; .270 Win Short Mag; 8.5×55 Blaser