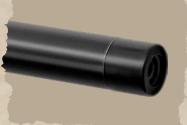

#### 1) MAUSER Moderator:

Rugged and efficient. Made by the pros from A-TEC it lowers noise, recoil and barrel jump to a level that makes shooting a pleasure.