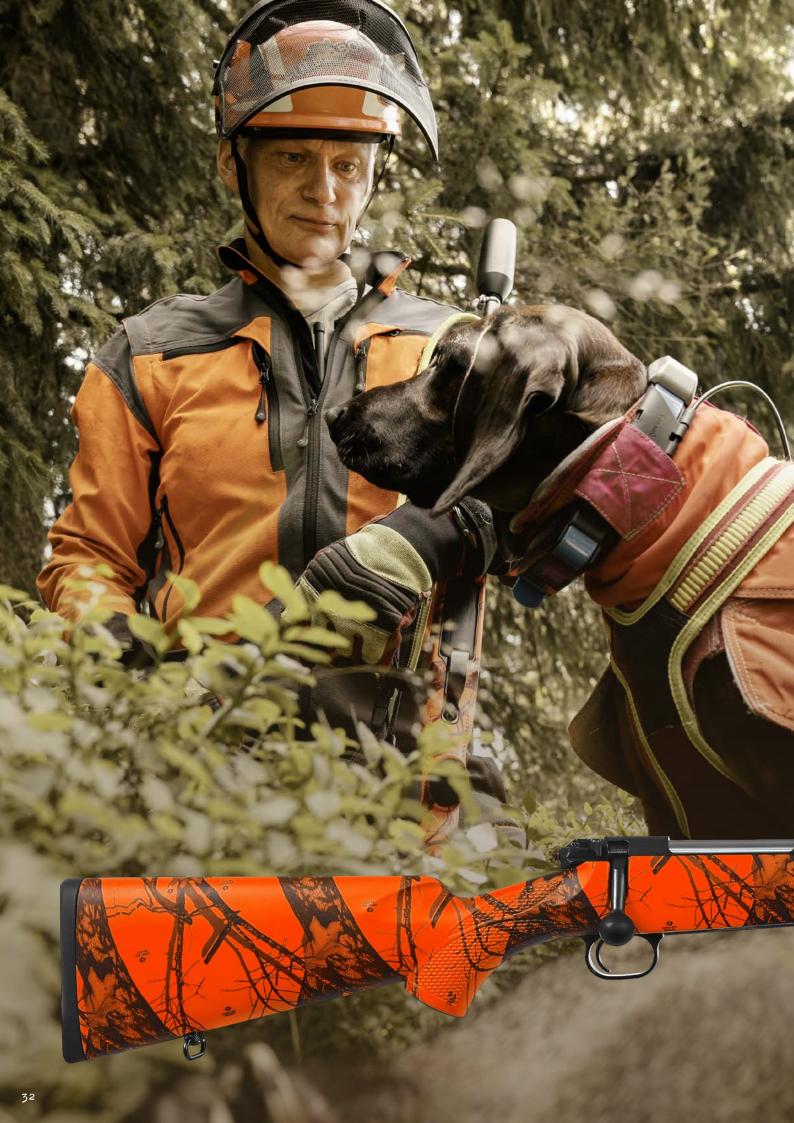

#### MAUSER 12 Trail

Every metre covered in thick brush or on a tricky blood trail is a testimony that this is no hobby, it is a passion: just like the MAUSER 12 Trail.

NEW: NOW AVAILABLE IN 8,5×55 BLASER!

ompact and consistent. The Trail was developed from suggestions by experienced dog handlers and walking guns. It is undoubtedly the most agile model of the MAUSER M12 series. The Trail defines compact with an overall length of just 98.5 cm (38.8"); achieved by its 48 cm (18.9") barrel, M15×1 muzzle thread, and the 3 dot high-viz open sights. Ultimate rust protection is guaranteed by the black Ilaflon coating on all steel parts. The MAUSER M12 Trail is rounded off by the 360 degree rotatable swivels placed on the muzzle, the additional lateral swivels on the main stock, as well as the soft touch coated Polymer-stock in blaze orange.

The 3-dot high-viz open sights are perfect for the swift shot on charging wounded game.

Soft touch coated Polymerstock in blaze orange with additional lateral swivels on the main stock.

The 360 degree rotatable sling swivel for comfortable carrying in thick brush as well as its M15×1 muzzle thread.