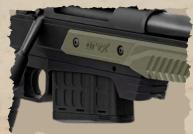

#### MAUSER 18 LR Chassis

Being part of it is NOT everything! Because when it comes to long range shooting, only hits count! This requires a firearm that not only has the appropriate power but offers the shooter so much comfort that he or she can fully concentrate on the target and the distance.

he new MAUSER 18 Long Range Chassis
Rifle offers everything success oriented
shooters need. The individually
adjustable Oryx stock by MDT, with
its adjustable comb ensures an optimum eyealignment. Therefore the shooter is much
faster on target and always in an absolute

calm shooting position. Another feature is the Picatinny rail at the lower end of the buttstock for fixing an earth-spike. The bipod adapter on the forend of course come standard. The quick detachable sling swivels do not only provide comfortable carrying but also allow for the sling to be removed in seconds.

Optimized Oryx stock by MDT in Olive Dark Green

Detachable 10-round-MAUSER-magazine

62 cm (24,4") long and 22 mm strong cold hammerforged precision-barrel

More equipment can be mounted to the integrated M-Lok-System on the underside of the forend. The 22 mm thick and 62 cm (24.4") long cold hammer forged precision barrel with muzzle thread (M18×1) is optimized for long shot series. The "MAUSER Match machine" is refueled from a removable ultra robust original