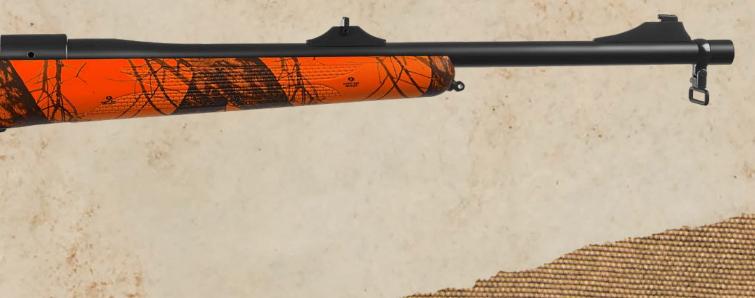

ompact and consistent. The Trail was developed from suggestions by experienced dog handlers and walking guns. It is undoubtedly the most agile model of the MAUSER M12 series. The Trail defines compact with an overall length of just 98.5 cm (38.8"); achieved by its 48 cm (18.9") barrel, M15×1 muzzle thread, and the 3 dot high-viz open sights. Ultimate rust protection is guaranteed by the black Ilaflon coating on all steel parts. The MAUSER M12 Trail is rounded off by the 360 degree rotatable swivels placed on the muzzle, the additional lateral swivels on the main stock, as well as the soft touch coated Polymer-stock in blaze orange.

The 3-dot high-viz open sights are perfect for the swift shot on charging wounded game.

Soft touch coated Polymerstock in blaze orange with additional lateral swivels on the main stock.

The 360 degree rotatable sling swivel for comfortable carrying in thick brush as well as its M15×1 muzzle thread.