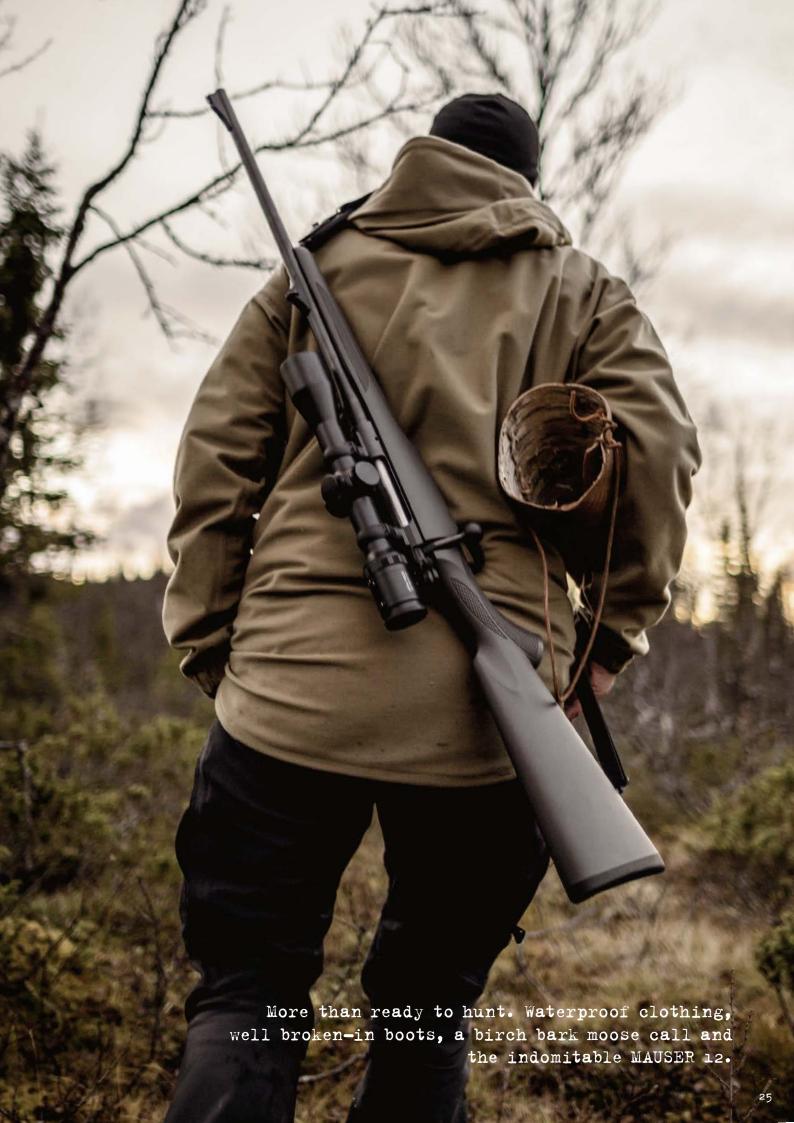

### MAUSER 12

he MAUSER 12 has everything MAUSER represents: tough use in any condition. With a proven full steel construction, expertly designed cold-hammer forged barrel made of a specially formulated steel, locking of the bolt head inside the barrel with six massive lugs, detachable high capacity magazine and a safety concept that showcases what the MAUSER philosophy has been for more than a century. As time however does not stand still therefore, the MAUSER 12 optionally offers a precisely designed and manufactured manual cocking system that combines maximum safety and the easy and well known MAUSER-style operation. All these unquestionable advantages prove their truly uncompromising practicality, especially when unexpected circumstances force man and material to the limit and when compromise or defeat is not an option. It is then that a real hunting rifle must do its duty, when the last reserves are being used to conclude the adventure that was started hours or even days before.