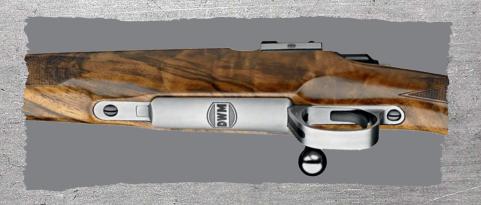

series DWM 1908 and DWM 1909, and now MAUSER is reviving the old connection and awakens the

A grade 9 stock with high gloss finish as well as the extravagant design of light and dark steel makes the new MAUSER 98 DWM a noble eye-catcher, which combines all the values of the proven and indestructible 98 system united in unmistakable character.

legend DWM to life.

碗