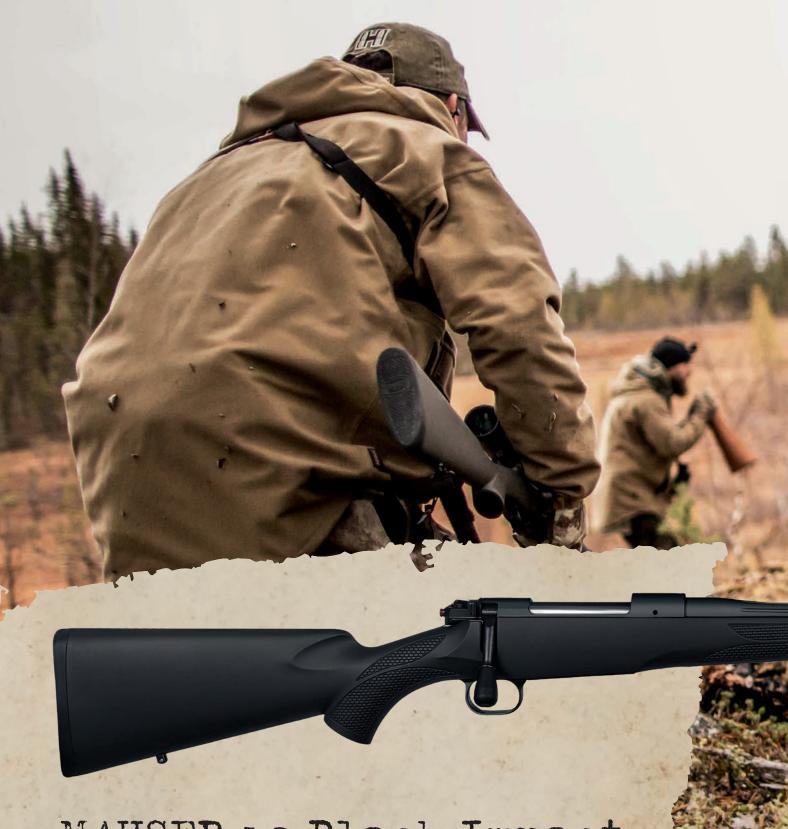

### MAUSER 12 Black Impact

The best shot can often be the result of a long walk. The Impact is second-to-none for combining a compact hunting platform with match accuracy.

he Black Impact redefines the MAUSER12 as a top-level long-range hunting rifle.

Not only does the design focus on long-distance shooting, it also addresses the arduous, often steep stalk into position that is needed in a real world scenario. A unique design offering compact dimensions, light weight and ultimate accuracy with perfect balance. The cone shaped bolt handle provides smooth reloading, even when prone.