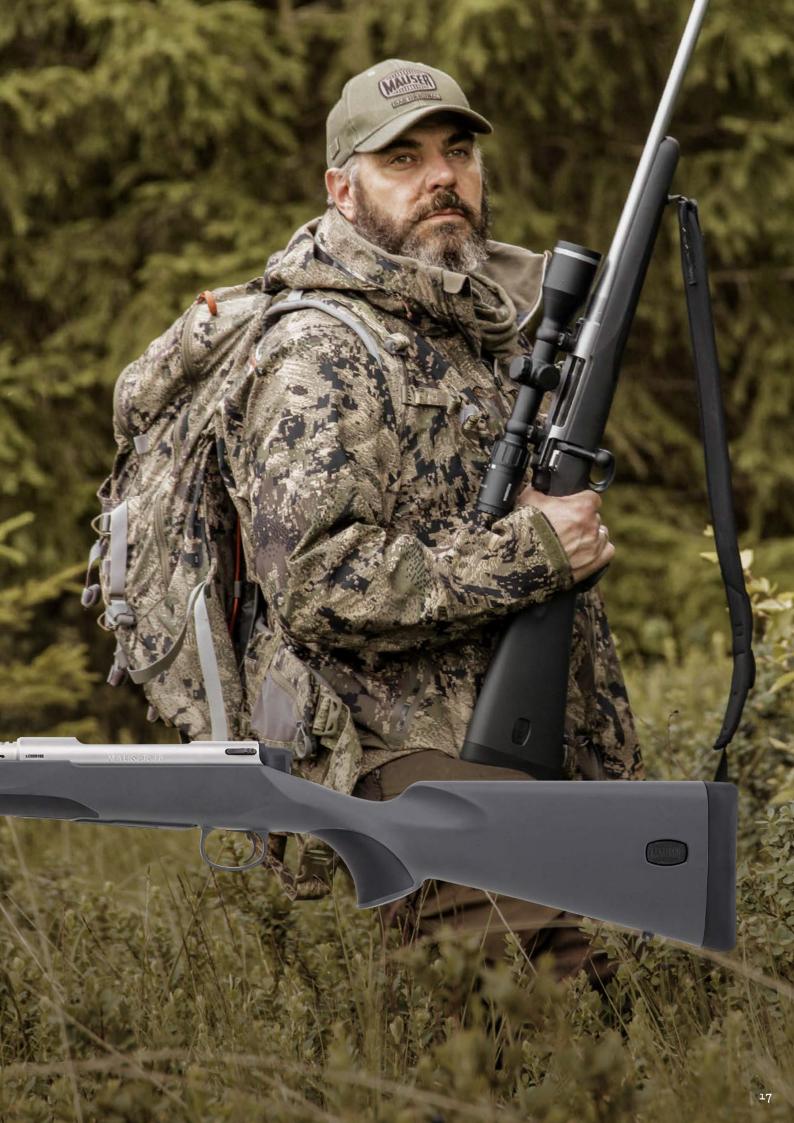

# MAUSER 18 Men's affairs.

he MAUSER 18 embodies "Made in Germany" with the soul of a MAUSER. Ultra-sturdy construction made of the best materials, concentrating on the essentials for its purpose: Solid three-lug locking system, cold-hammer forged barrel, and a silently operating 3-position trigger lug safety system. In addition, the MAUSER 18 impresses with its adjustable, crisp direct trigger mechanism and its removable 5-shot magazine. Unique in its price class is the ultra-robust synthetic stock, which comes with two unbeatable aces': Firstly, the most modern "1+1 C" technology integrated soft-inlays in the pistol grip and the forearm. These guarantee the perfect grip in every situation. Secondly, the butt plate, which can be removed without the use of tools. In this way, you can to gain access a useful storage space in the stock.

Uncompromising safety

Uncompromising durability

Uncompromising stability

Uncompromising control

Uncompromising firepower

Uncompromising precision