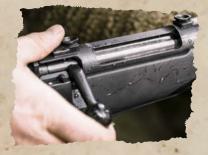

### MAUSER 12

he MAUSER 12 has everything MAUSER represents: tough use in any condition. With a proven full steel construction, expertly designed cold-hammer forged barrel made of a specially formulated steel, locking of the bolt head inside the barrel with six massive lugs, detachable high capacity magazine and a safety concept that showcases what the MAUSER philosophy has been for more than a century. As time however does not stand still therefore, the MAUSER 12 optionally offers a precisely designed and manufactured manual cocking system that combines maximum safety and the easy and well known MAUSER-style operation. All these unquestionable advantages prove their truly uncompromising practicality, especially when unexpected circumstances force man and material to the limit and when compromise or defeat is not an option. It is then that a real hunting rifle must do its duty, when the last reserves are being used to conclude the adventure that was started hours or even days before.

Direct lock-up inside the barrel

Five-round-magazine

Firing pin safety

Optional manual cocking safety system