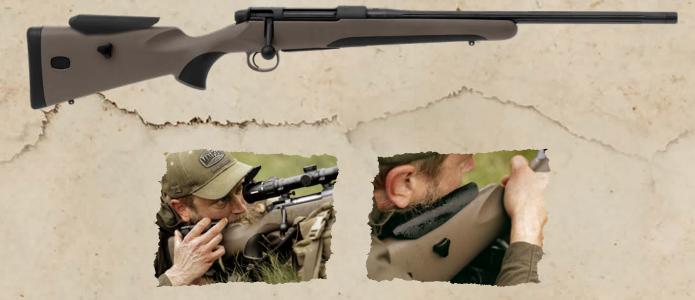

## MAUSER 18 Feldjagd

Consistently optimized for hunting in open terrain and shots at longer distances.

ccurate. Ergonomic. Progressive. That is the appearance of the new MAUSER 18 Feldjagd. "Feldjagd" is German and means "hunting in the fields". Thus, the Feldjagd is optimized for long range shooting and hunting in open areas. This is visually underlined by the earthy color of the polymer stock. Thanks to the infinitely adjustable comb, the MAUSER 18 Feldjagd can be perfectly adapted to the shooter in seconds. This way, even demanding shots succeed perfectly! The 56 cm (22.0") long and fluted solid barrel with 19 mm strong muzzle guarantees match precision.