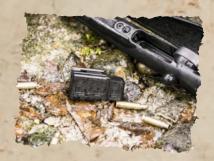

### MAUSER 12

he MAUSER 12 has everything MAUSER represents: tough use in any condition. With a proven full steel construction, expertly designed cold-hammer forged barrel made of a specially formulated steel, locking of the bolt head inside the barrel with six massive lugs, detachable high capacity magazine and a safety concept that showcases what the MAUSER philosophy has been for more than a century. As time however does not stand still therefore, the MAUSER 12 optionally offers a precisely designed and manufactured manual cocking system that combines maximum safety and the easy and well known MAUSER-style operation. All these unquestionable advantages prove their truly uncompromising practicality, especially when unexpected circumstances force man and material to the limit and when compromise or defeat is not an option. It is then that a real hunting rifle must do its duty, when the last reserves are being used to conclude the adventure that was started hours or even days before.

Direct lock-up inside the barrel

Five-round-magazine

Firing pin safety

Optional manual cocking safety system