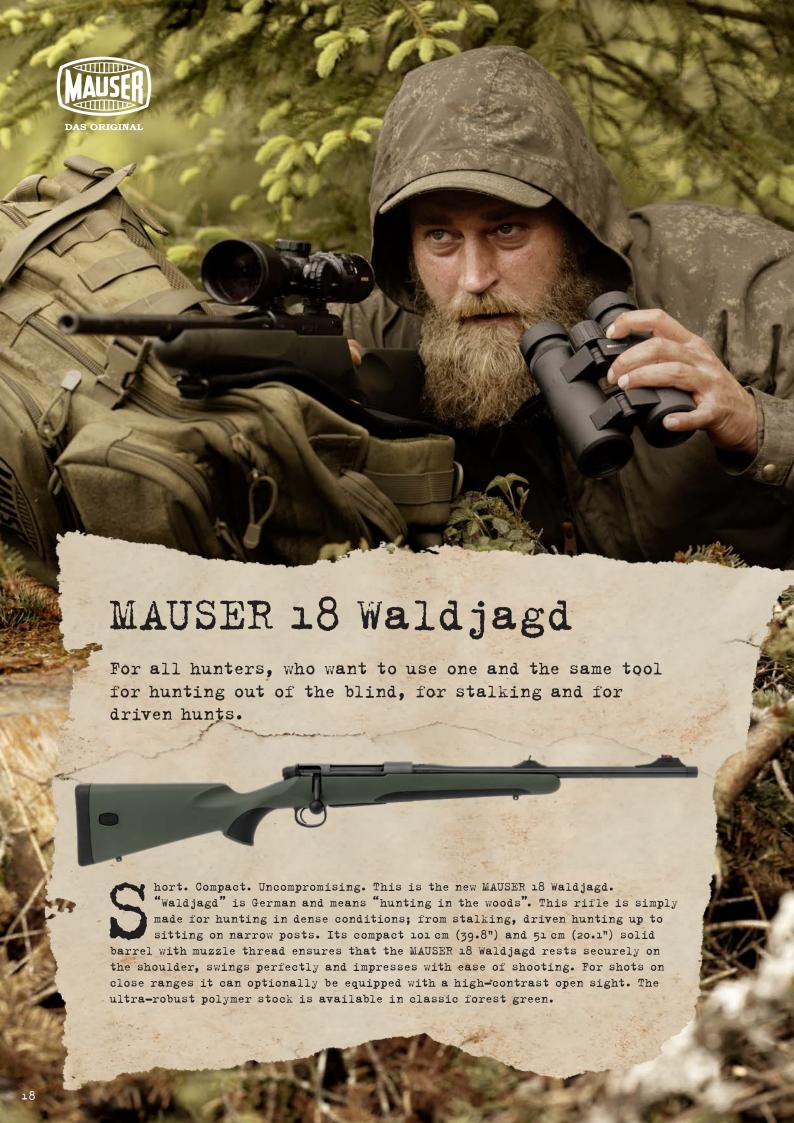

## MAUSER 18 Feldjagd

Consistently optimized for hunting in open terrain and shots at longer distances.

ccurate. Ergonomic. Progressive. That is the appearance of the new MAUSER 18 Feldjagd. "Feldjagd" is German and means "hunting in the fields". Thus, the Feldjagd is optimized for long range shooting and hunting in open areas. This is visually underlined by the earthy color of the polymer stock. Thanks to the infinitely adjustable comb, the MAUSER 18 Feldjagd can be perfectly adapted to the shooter in seconds. This way, even demanding shots succeed perfectly! The 56 cm (22.0") long and fluted solid barrel with 19 mm strong muzzle guarantees match precision.