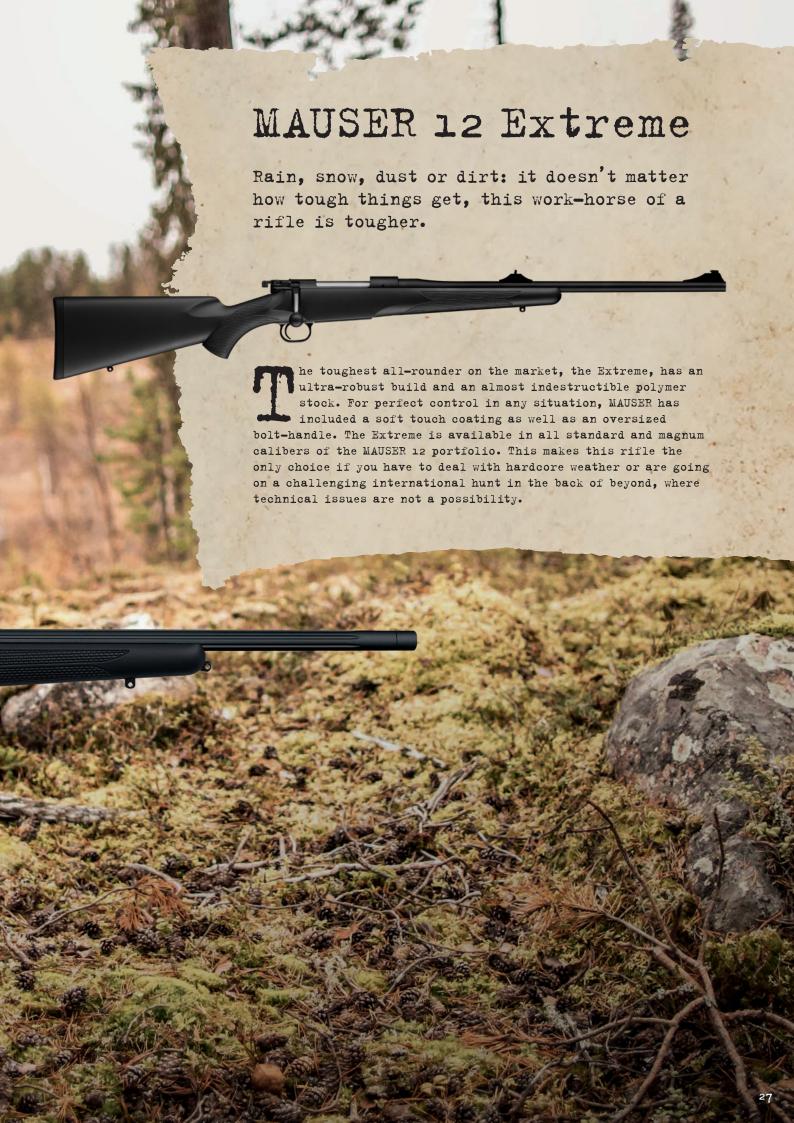

### MAUSER 12

he MAUSER 12 has everything MAUSER represents: tough use in any condition. With a proven full steel construction, expertly designed cold-hammer forged barrel made of a specially formulated steel, locking of the bolt head inside the barrel with six massive lugs, detachable high capacity magazine and a safety concept that showcases what the MAUSER philosophy has been for more than a century. As time however does not stand still therefore, the MAUSER 12 optionally offers a precisely designed and manufactured manual cocking system that combines maximum safety and the easy and well known MAUSER-style operation. All these unquestionable advantages prove their truly uncompromising practicality, especially when unexpected circumstances force man and material to the limit and when compromise or defeat is not an option. It is then that a real hunting rifle must do its duty, when the last reserves are being used to conclude the adventure that was started hours or even days before.