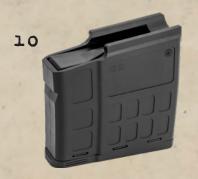

- 11) MAUSER 5-round-magazine: comes with a steel floor plate and the MAUSER logo
- 12) MAUSER 5-round-magazine: comes with a matte wooden floor plate
- 13) MAUSER 10-round-magazine:

Available in the following calibers: .222 REM; .308 Win; 6XC; .243 Win; 6.5 Creedmoor, 6.5 PRC; .270 Win Short Mag; 8.5×55 Blaser