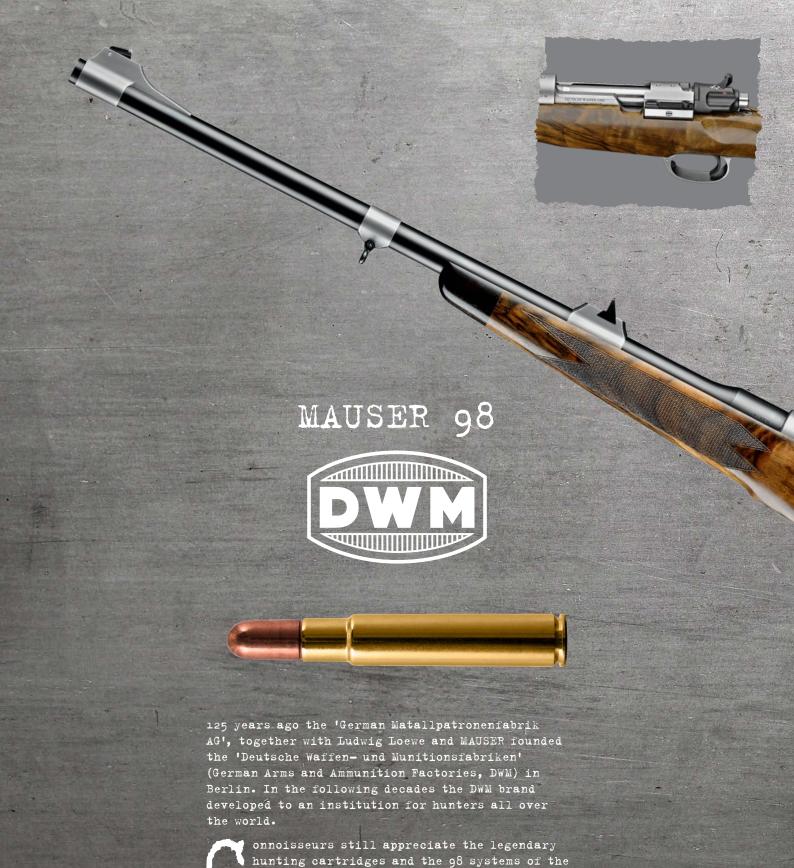

series DWM 1908 and DWM 1909, and now MAUSER is reviving the old connection and awakens the

A grade 9 stock with high gloss finish as well as the extravagant design of light and dark steel makes the new MAUSER 98 DWM a noble eye-catcher, which combines all the values of the proven and indestructible 98 system united in unmistakable character.

legend DWM to life.

碗