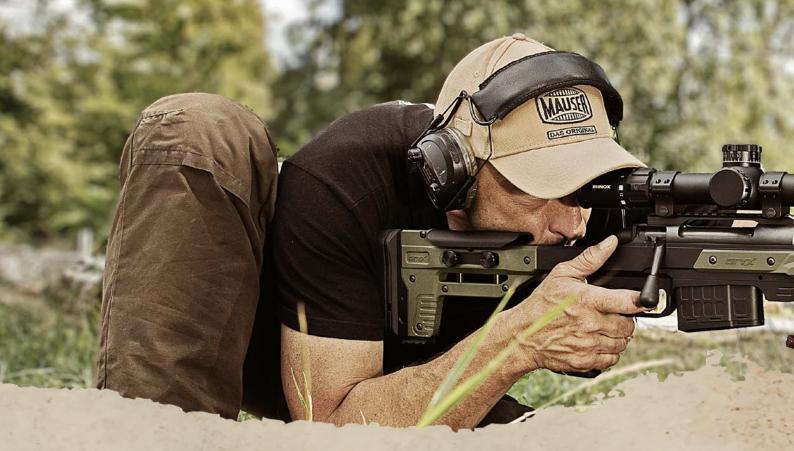

#### MAUSER 18 LR Chassis

Being part of it is NOT everything! Because when it comes to long range shooting, only hits count! This requires a firearm that not only has the appropriate power but offers the shooter so much comfort that he or she can fully concentrate on the target and the distance.

he new MAUSER 18 Long Range Chassis
Rifle offers everything success oriented
shooters need. The individually
adjustable Oryx stock by MDT, with
its adjustable comb ensures an optimum eyealignment. Therefore the shooter is much
faster on target and always in an absolute

calm shooting position. Another feature is the Picatinny rail at the lower end of the buttstock for fixing an earth-spike. The bipod adapter on the forend of course come standard. The quick detachable sling swivels do not only provide comfortable carrying but also allow for the sling to be removed in seconds.

Optimized Oryx stock by MDT in Olive Dark Green

Detachable 10-round-MAUSER-magazine

62 cm (24,4") long and 22 mm strong cold hammerforged precision-barrel

More equipment can be mounted to the integrated M-Lok-System on the underside of the forend. The 22 mm thick and 62 cm (24.4") long cold hammer forged precision barrel with muzzle thread (M18×1) is optimized for long shot series. The "MAUSER Match machine" is refueled from a removable ultra robust original