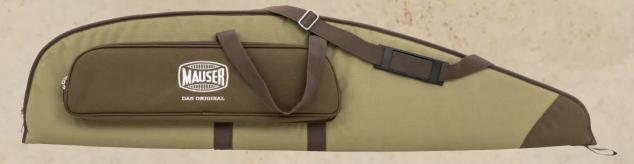

#### 7) MAUSER Cordura Soft Slip:

The new rifle slip comes in two sizes, large and small. The large size holds firearms up to a total length of 130 cm (51.2"); its lateral side pocket is 70 cm (27.6") long. The small size holds firearms up to a total length of 115 cm (45.3"); its lateral side pocket is 55 cm (21.7") long