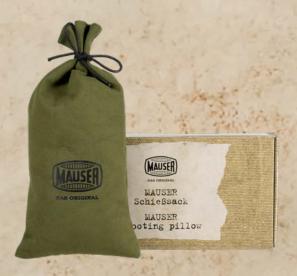

#### 3) MAUSER Shooting Bag:

The MAUSER shooting bag in a sand sack design is robust, light and absolute noiseless.

Weight: 70 g, size: 24×14×5 cm
(9.4×5.5×2.0") (W×H×D)