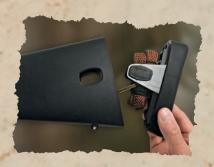

### MAUSER 12

he MAUSER 12 has everything MAUSER represents: tough use in any condition. With a proven full steel construction, expertly designed cold-hammer forged barrel made of a specially formulated steel, locking of the bolt head inside the barrel with six massive lugs, detachable high capacity magazine and a safety concept that showcases what the MAUSER philosophy has been for more than a century. As time however does not stand still therefore, the MAUSER 12 optionally offers a precisely designed and manufactured manual cocking system that combines maximum safety and the easy and well known MAUSER-style operation. All these unquestionable advantages prove their truly uncompromising practicality, especially when unexpected circumstances force man and material to the limit and when compromise or defeat is not an option. It is then that a real hunting rifle must do its duty, when the last reserves are being used to conclude the adventure that was started hours or even days before.

Direct lock-up inside the barrel

Five-round-magazine

Firing pin safety

Optional manual cocking safety system