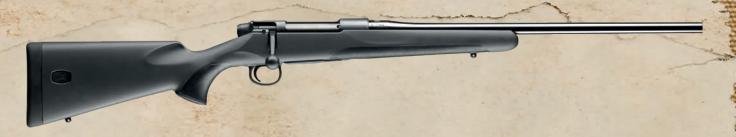

#### MAUSER 18 Standard

Pure simplicity, craftsmanship without frills.

he MAUSER 18 Standard stands like no other hunting rifle as a synonym for a tool. Due to its Polymer stock inclusive of soft-grip inlays on the pistol grip and forend, as well as the cold hammered barrel and receiver, make this rifle an everyday hunter's tool. With its intuitive handling of the 3-position safety and its standard barrel length of 56 cm (22") and 17 mm strong barrel contour, the MAUSER 18 Standard offers an excellent value for money. As an additional service, the standard barrel length of 56 cm (22") can be shortened to 51 cm (20") upon request and at additional cost, leaving very little desirable extras.

#### MAUSER 18 Stainless

Rain, hail, storm, snow - for some this means bad weather but for the MAUSER 18 Stainless this is its comfort zone.

ue to its stainless steel barreled action and the ultra robust synthetic stock; the MAUSER stainless delivers result while others stay inside. This model is made for the hardest hunting trips, no matter if the hunting trail leads through thick bushland, rainy and wet conditions, rocky or muddy terrain. The MAUSER 18 Stainless is the must have companion for hunting in lonely wilderness. Its durable stock and system takes scratches without losing reliability or precision.