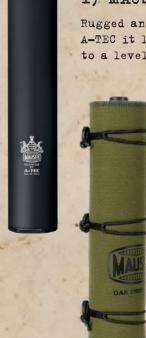

#### 1) MAUSER Moderator:

Rugged and efficient. Made by the pros from A-TEC it lowers noise, recoil and barrel jump to a level that makes shooting a pleasure.

#### 2) Moderator Cover:

Offers protection against unforeseen bangs, falls and scratches. It is also suitable to protect a wooden forend.