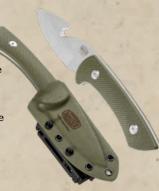

# 4) MAUSER hunting knife with Kydex sheath\*

Integral knife made of 14028N knife steel, Kydex sheath with fixed locking and width—adjustable belt clip, blade length: 11 cm, blade thickness: 4 mm, overall length: 22.3 cm, weight: knife 210 g, total 308 g