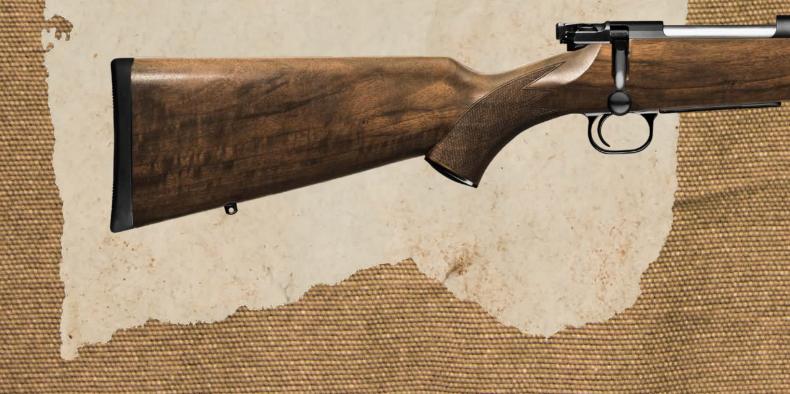

# MAUSER 98 Standard

fter a comprehensive study of
the original drawings and with
developments of 21st century
gunmaking techniques, we knew there
could only be one outcome: the best. From the
start it was only about optimization rather
than improvement of the best bolt-action
rifle ever designed. The best materials,
the unbeatable precision of high-end modern
manufacturing, state-of-the-art surface
technology, masterful assembly and the final
touches by our expert gunsmiths - this is
what sets the rifle apart. After two years
of hard, intense yet enjoyable work, the new
MAUSER 98 Standard represents a milestone

in custom rifle making. The receiver is milled and drilled from a single massive forged block of specially formulated steel; the barrel is cold-hammer forged; the trigger is optimized and has outstanding characteristics; the steel surfaces have been plasma-nitrided; there are front sling-swivel studs as well as iron sights mounted with barrel rings and to top it all off, there is a three-position horizontal style safety with ultra-smooth function. Every rifle is handcrafted and fitted to perfection. How cycling the bolt feels proves we have achieved our goal. We have successfully and rightfully brought this legend back into production.