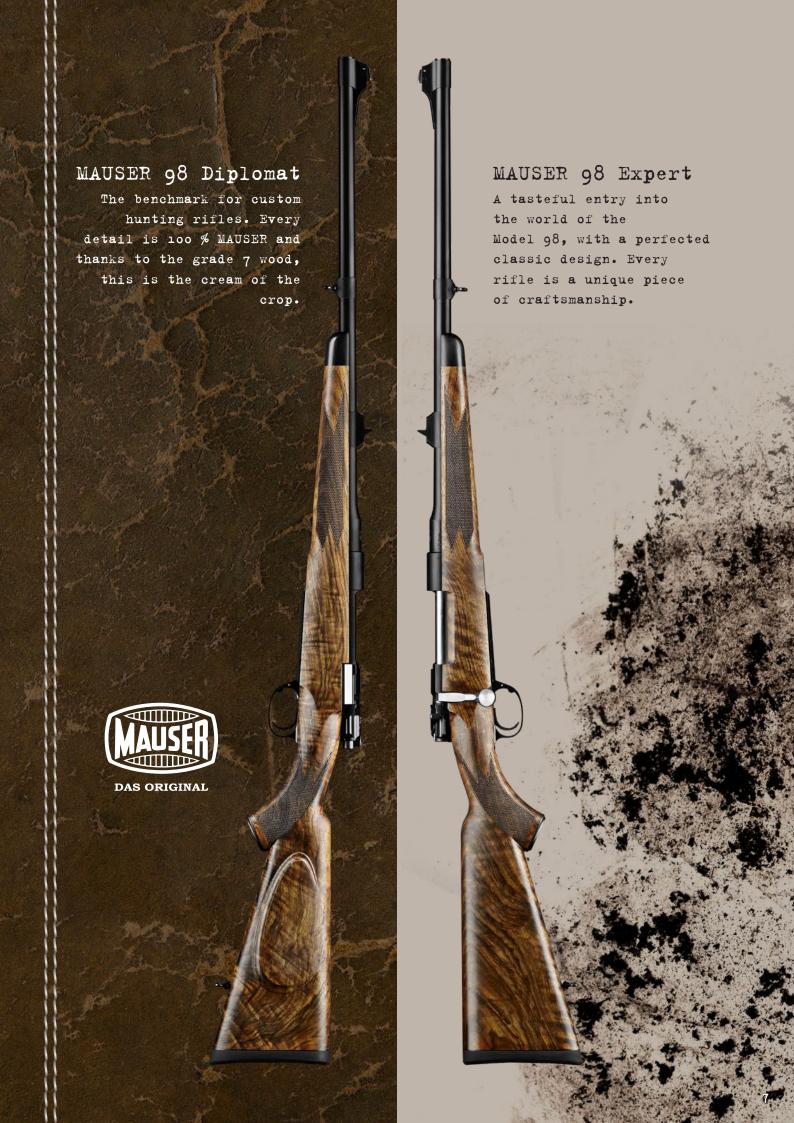

# MAUSER 98 Standard

fter a comprehensive study of
the original drawings and with
developments of 21st century
gunmaking techniques, we knew there
could only be one outcome: the best. From the
start it was only about optimization rather
than improvement of the best bolt-action
rifle ever designed. The best materials,
the unbeatable precision of high-end modern
manufacturing, state-of-the-art surface
technology, masterful assembly and the final
touches by our expert gunsmiths - this is
what sets the rifle apart. After two years
of hard, intense yet enjoyable work, the new
MAUSER 98 Standard represents a milestone

in custom rifle making. The receiver is milled and drilled from a single massive forged block of specially formulated steel; the barrel is cold-hammer forged; the trigger is optimized and has outstanding characteristics; the steel surfaces have been plasma-nitrided; there are front sling-swivel studs as well as iron sights mounted with barrel rings and to top it all off, there is a three-position horizontal style safety with ultra-smooth function. Every rifle is handcrafted and fitted to perfection. How cycling the bolt feels proves we have achieved our goal. We have successfully and rightfully brought this legend back into production.