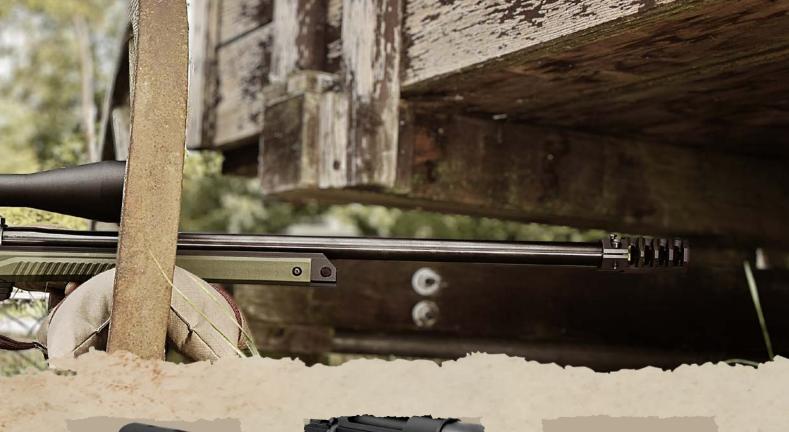

Optimized Oryx stock by MDT in Olive Dark Green

Detachable 10-round-MAUSER-magazine

62 cm (24,4") long and 22 mm strong cold hammerforged precision-barrel

More equipment can be mounted to the integrated M-Lok-System on the underside of the forend. The 22 mm thick and 62 cm (24.4") long cold hammer forged precision barrel with muzzle thread (M18×1) is optimized for long shot series. The "MAUSER Match machine" is refueled from a removable ultra robust original

MAUSER magazine for 10 rounds. With these features there is nothing that stand's in the way of success and fun with an original MAUSER.